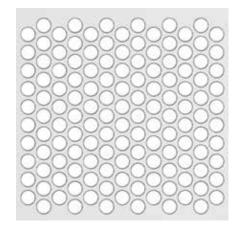

## **GRILL INSERTS**

lowa Custom's 14GA #8 304 Non-Directional Stainless Steel Punched Grill OEM Replacement is engineered to withstand the everyday work load all while still standing out. Our grills have an Oval Design or a 3/8 in. Round Punched Design with Revers Convex Technology which helps to maintain strength when installed.

## **PRODUCT INFORMATION**

| Part #      | Product       | Kit Information                                   | Finish                          | Fitment       |
|-------------|---------------|---------------------------------------------------|---------------------------------|---------------|
| IC176100-14 | Grill Inserts | 14GA Punched Grill with 3/8 in. Round Hole Design | #8 304 Polished Stainless Steel | Peterbilt 389 |
| IC176101-14 | Grill Inserts | 14GA Punched Grill with Small Oval Hole Design    | #8 304 Polished Stainless Steel | Peterbilt 389 |
| IC176125-14 | Grill Inserts | 14GA Punched Grill with 3/8 in. Round Hole Design | #8 304 Polished Stainless Steel | Peterbilt 379 |
| IC176126-14 | Grill Inserts | 14GA Punched Grill with Small Oval Hole Design    | #8 304 Polished Stainless Steel | Peterbilt 379 |