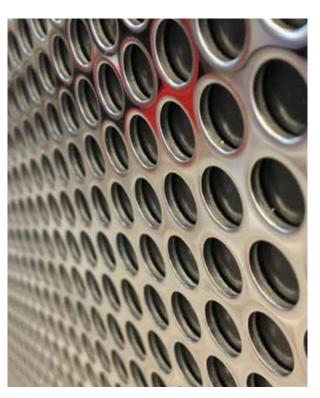

## **GRILL INSERTS**

lowa Custom's 14GA #8 304 Non-Directional Stainless Steel Punched Grill OEM Replacement is engineered to withstand the everyday work load all while still standing out. Our grills have an Oval Design or a 3/8 in. Round Punched Design with Revers Convex Technology which helps to maintain strength when installed.