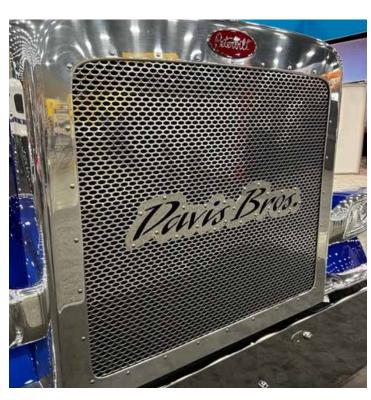

## **GRILL INSERTS**

lowa Custom's 14GA #8 304 Non-Directional Stainless Steel Punched Grill OEM Replacement is engineered to withstand the everyday work load all while still standing out. Our grills have an Oval Design or a 3/8 in. Round Punched Design with Revers Convex Technology which helps to maintain strength when installed.

## **PRODUCT INFORMATION**

| Part #      | Product       | Kit Information                                   | Finish                          | Fitment       |
|-------------|---------------|---------------------------------------------------|---------------------------------|---------------|
| IC176100-14 | Grill Inserts | 14GA Punched Grill with 3/8 in. Round Hole Design | #8 304 Polished Stainless Steel | Peterbilt 389 |
| IC176101-14 | Grill Inserts | 14GA Punched Grill with Small Oval Hole Design    | #8 304 Polished Stainless Steel | Peterbilt 389 |
| IC176125-14 | Grill Inserts | 14GA Punched Grill with 3/8 in. Round Hole Design | #8 304 Polished Stainless Steel | Peterbilt 379 |
| IC176126-14 | Grill Inserts | 14GA Punched Grill with Small Oval Hole Design    | #8 304 Polished Stainless Steel | Peterbilt 379 |