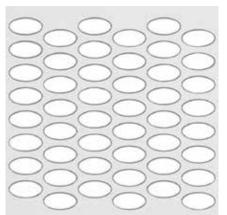

## **GRILL INSERTS**

lowa Custom's 14GA #8 304 Non-Directional Stainless Steel Punched Grill OEM Replacement is engineered to withstand the everyday work load all while still standing out. Our grills have an Oval Design or a 3/8 in. Round Punched Design with Revers Convex Technology which helps to maintain strength when installed.

## **PRODUCT INFORMATION**

| Part #      | Product       | Kit Information                                   | Finish                          | Fitment       |
|-------------|---------------|---------------------------------------------------|---------------------------------|---------------|
| IC176100-14 | Grill Inserts | 14GA Punched Grill with 3/8 in. Round Hole Design | #8 304 Polished Stainless Steel | Peterbilt 389 |
| IC176101-14 | Grill Inserts | 14GA Punched Grill with Small Oval Hole Design    | #8 304 Polished Stainless Steel | Peterbilt 389 |
| IC176125-14 | Grill Inserts | 14GA Punched Grill with 3/8 in. Round Hole Design | #8 304 Polished Stainless Steel | Peterbilt 379 |
| IC176126-14 | Grill Inserts | 14GA Punched Grill with Small Oval Hole Design    | #8 304 Polished Stainless Steel | Peterbilt 379 |